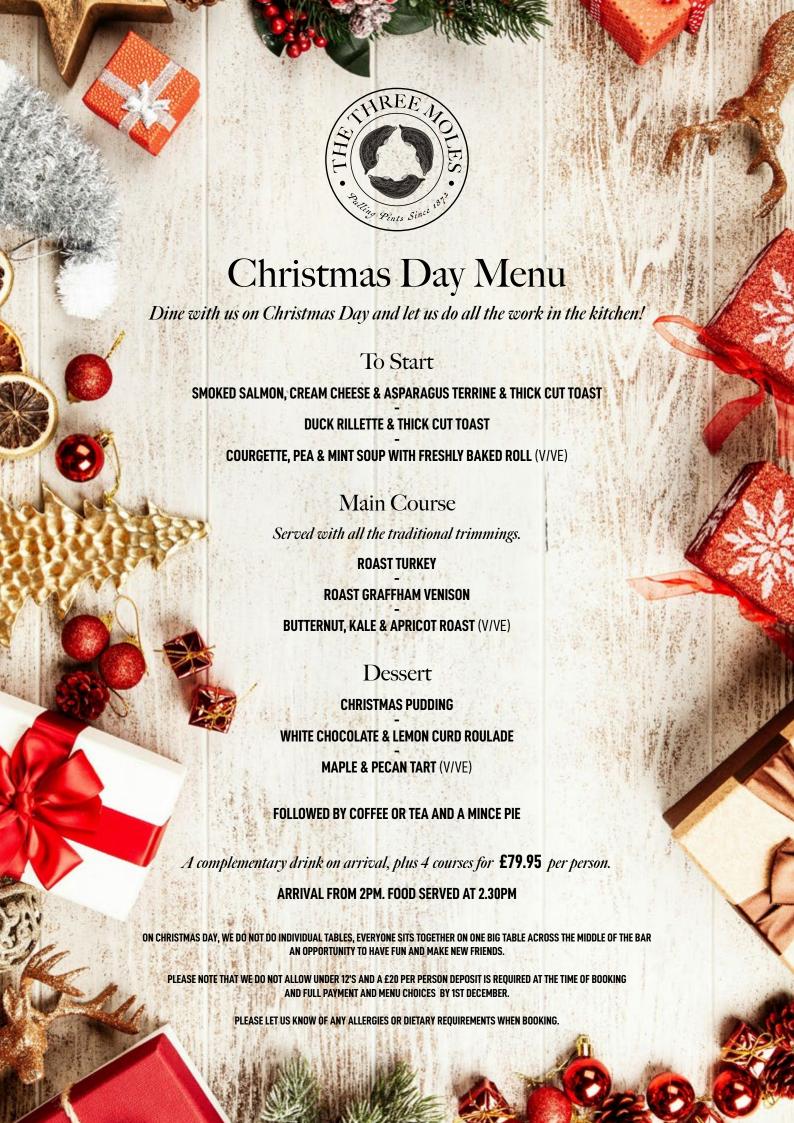

## Christmas Day Booking Form

TO AVOID DISAPPOINTMENT, PLEASE COMPLETE THE FORM AND RETURN IT TO US AS SOON AS POSSIBLE.

A £20 PER PERSON DEPOSIT WILL BE REQUIRED AT THE TIME OF BOOKING.

FULL PAYMENT MUST BE MADE NO LATER THAN 1ST DECEMBER.

## ARRIVAL FROM 2PM, WITH STARTERS SERVED FROM 2.30PM

| NAME OF BOOKING: | TOTAL NUMBER IN PARTY: |
|------------------|------------------------|
| CONTACT NUMBER:  |                        |

PLEASE ADVISE US OF ANY ALLERGIES OR DIETARY REQUIREMENTS FOR ANYONE IN YOUR PARTY:

## Pre-Order

A NON REFUNDABLE DEPOSIT OF £20 PER PERSON IS REQUIRED AT THE TIME OF BOOKING. FULL PAYMENT MUST BE MADE NO LATER THAN 1ST DECEMBER.

| STARTERS:                          | QUANTITY |                                        | QUANTITY |                               | QUANTITY |
|------------------------------------|----------|----------------------------------------|----------|-------------------------------|----------|
| TERRINE:                           |          | DUCK RILETTE:                          |          | SOUP:                         |          |
| MAINS:                             | QUANTITY |                                        | QUANTITY | DUITTEDNIUT                   | QUANTITY |
| ROAST TURKEY:                      | QOARTITI | ROAST VENISON:                         | QOARTIT! | BUTTERNUT,<br>KALE & APRICOT: | QOANIIII |
| DESSERTS:<br>CHRISTMAS<br>PUDDING: | QUANTITY | WHITE CHOC &<br>LEMON CURD<br>ROULADE: | QUANTITY | MAPLE &<br>PECAN TART:        | QUANTITY |